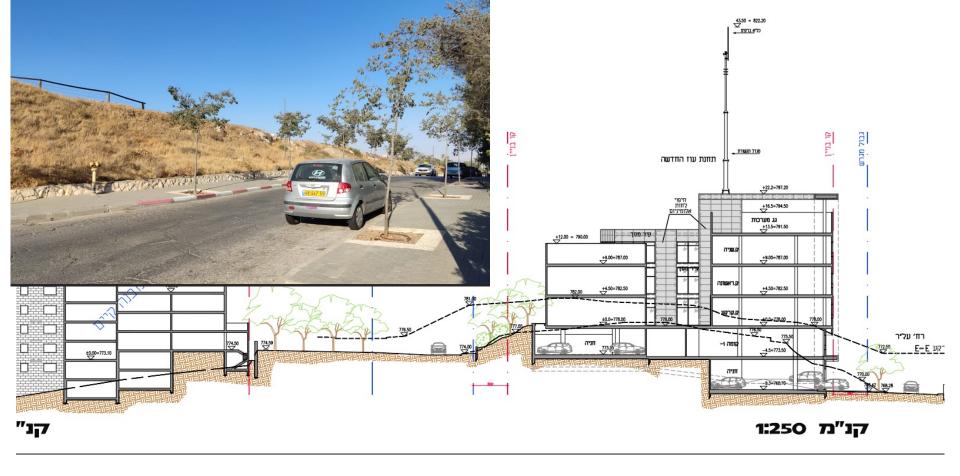

Height of planned building relative to residents

- Offices
- Barracks
- Prison Cells
- Security bunkers
- Armament
- Underground and above ground parking
- Generators
- Fuel depots
- Gas depots
- Weapon storage
- Full peripheral security fence,
- Antennas
- Spotlights

| 5.407            | סה"כ שטח בדונם              |
|------------------|-----------------------------|
| מ"ר <b>5,200</b> | מבני ציבור (מ"ר)            |
| "מ"ר 3,192.5+    | *מצב מאושר                  |
| 2,007.5+         | שינוי (+/-)<br>למצב המאושר* |