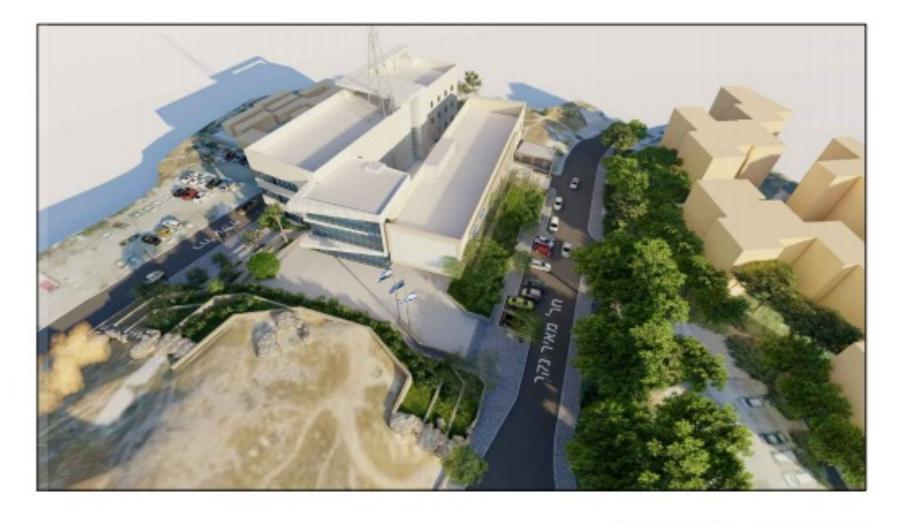

Height of planned building relative to residents

- Offices
- Barracks
- Prison Cells
- Security bunkers
- Armament
- Underground and above ground parking
- Generators
- Fuel depots
- Gas depots
- Weapon storage
- Full peripheral security fence,
- Antennas
- Spotlights