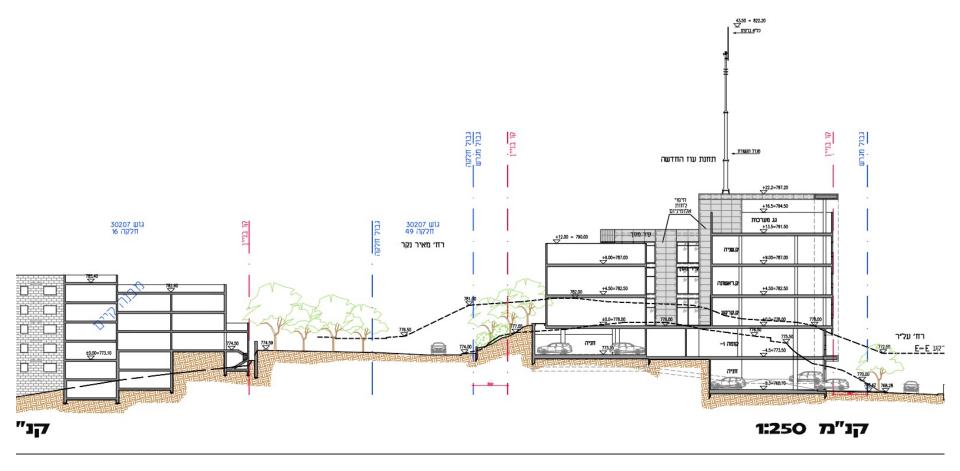

Height of planned building relative to residents

- Offices
- Barracks
- Prison Cells
- Security bunkers
- Armament
- Underground and above ground parking
- Generators
- Fuel depots
- Gas depots
- Weapon storage
- Full peripheral security fence,
- Antennas
- Spotlights