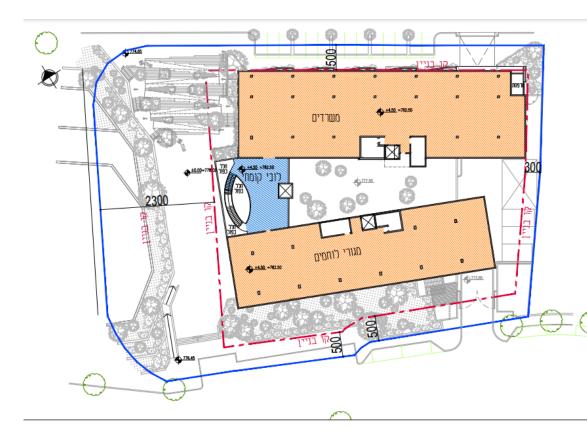

| 5.407            | סה"כ שטח בדונם              |
|------------------|-----------------------------|
| מ"ר <b>5,200</b> | מבני ציבור (מ"ר)            |
| "מ"ר 3,192.5+    | *מצב מאושר                  |
| 2,007.5+         | שינוי (+/-)<br>למצב המאושר* |