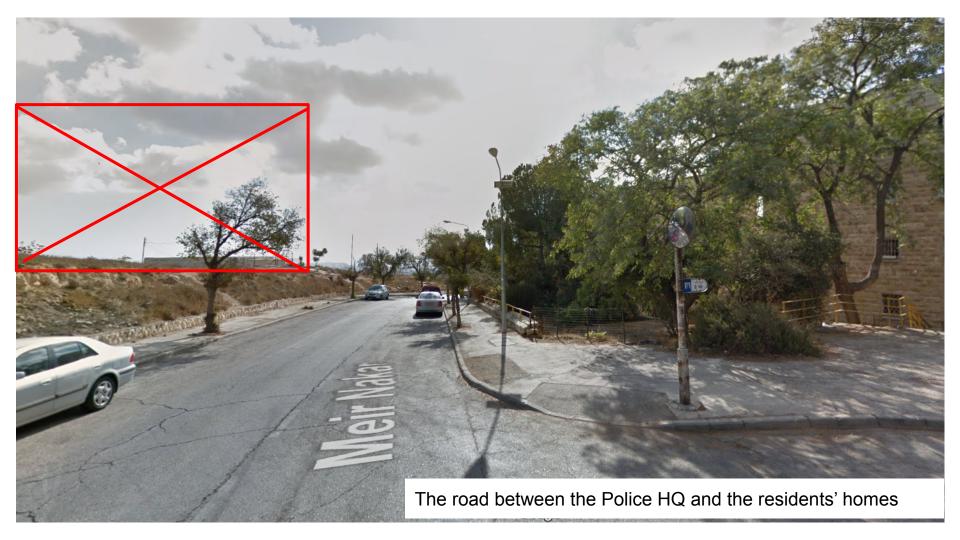

#### Armon Hanatziv residents fight plan to turn meadow into police station

Armon Hanatziv up for police grabs - and a natural treasure hangs in the balance By BARRY DAVIS

Published: SEPTEMBER 2, 2021 21:48  $\boxtimes \Omega \Omega \Omega$ 