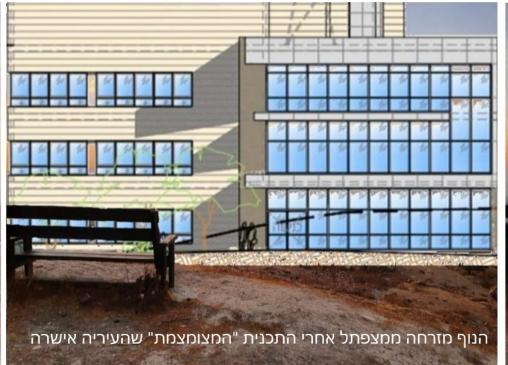

Height of planned building relative to residents

- Offices
- Barracks
- Prison Cells
- Security bunkers
- Armament
- Underground and above ground parking
- Generators
- Fuel depots
- Gas depots
- Weapon storage
- Full peripheral security fence,
- Antennas
- Spotlights